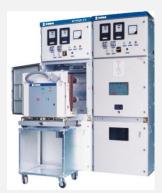

#### **Bus Duct System**

Tubular Busbar & Enclosed Busbar XLV Compact Energy Conservation BBT XLM Energy Conservation BBT ZDMC(CMC KFM)High Strength Enclosed BBT ZDFS Cast Resin Enclosed BBT CCX-II Compact BBT **Fireproofing BBT** Air-insulated BBT Lighting BBT Switchgear Cabinet 3.6KV-12KV KYN28-12(Z)(GZS1)KYN28 -40.5 XGN2-12 Metal Enclosure Switch Cabinet