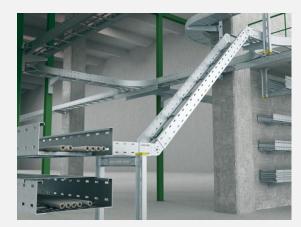

#### **Cable Tray**

Trough type, Perforated type Ladder type, Wire mesh type Steel/Aluminum/FRP/Fireproofing Type