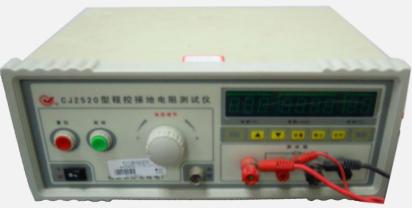

### Earth Resistance Tester

**Dielectric Strength Tester** 

Lighting BBT CD-K KB/KDP25-40A

**XLV BBT** 

High-grade Current BBT 250-6300A

Casting Resin BBT IP68

**HV Common Enclosure BBT** 

**Compound Insulation Shielding Tubular BBT** 