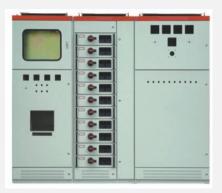

MNS、GCS、GCK、GGD Low-voltage Switch cabinet

KYN28 Built-in Type 3~12KV

MNS Drawer Type 1600A- 2500A

GCK Drawer Type 1600A- 2500A

JXF Non-standard Cabinet 63A-100A

GCS Drawer Type 1600A- 2500A

PZ30 Terminal Distribution Box 6A-63A

GGD Fixed Type XL-21 630A-1600A