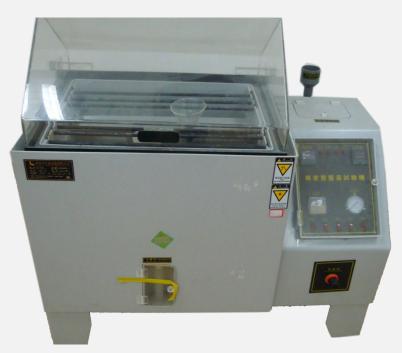

Storage



Leveling



Feeding



Punching/forming/cutting



Delivering



Rolling



Discharging







**Compact Type** 

**Compound Insulation** 

#### Innovation History of Our Bus Duct System



### **Production Technology**

### Fully automatic CNC machine tools





#### Automatic Riveting Producing Line

## **Production Technology**



Riveting schematic Riveting side panel of bus bar and joint together which upgrading the IP grade and processing efficiency.





#### Bollhoff Self-riveting machine





★Package for sample: Using Special Sample Box



★Package for finished products: Adopting automatic packaging line. Packaging are of good quality and high efficiency. For export products, using wooden box as overall protective packaging additionally.

## **Product Testing**





Salt Spraying Tester



### Earth Resistance Tester



**Dielectric Strength Tester** 





Lighting BBT CD-K KB/KDP25-40A



**XLV BBT** 



High-grade Current BBT 250-6300A



Casting Resin BBT IP68



**HV Common Enclosure BBT** 



**Compound Insulation Shielding Tubular BBT** 





KYN28 Built-in Type 3~12KV



MNS Drawer Type 1600A- 2500A



GCK Drawer Type 1600A- 2500A



JXF Non-standard Cabinet 63A-100A



GCS Drawer Type 1600A- 2500A



PZ30 Terminal Distribution Box 6A-63A



GGD Fixed Type XL-21 630A-1600A



Power Distribution Cabinet 100A-630A







9

1

afaq

#### Certificate Certificat

Certificate of Registration

STQ14006

SHANGHAI ZHENDA ELECTRICAL CO., LTD.

#### (63079337-5)

Production and Sales of Busways, Cable Tray, Low-voltage Switchgear

Registered Address: N