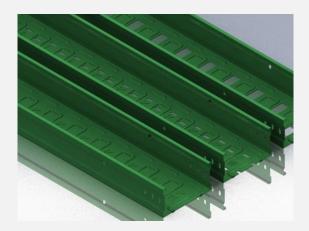

#### **Cable Tray**

Trough type, Perforated type Ladder type, Wire mesh type Steel/Aluminum/FRP/Fireproofing Type