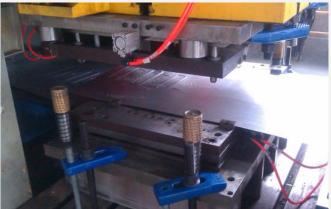

## **Production Technology**

Riveting schematic Riveting side panel of bus bar and joint together which upgrading the IP grade and processing efficiency.