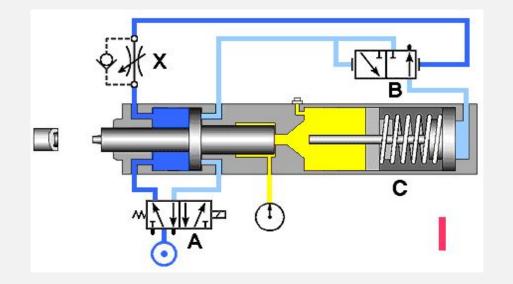

## **Production Technology**

Riveting schematic Riveting side panel of bus bar and joint together which upgrading the IP grade and processing efficiency.