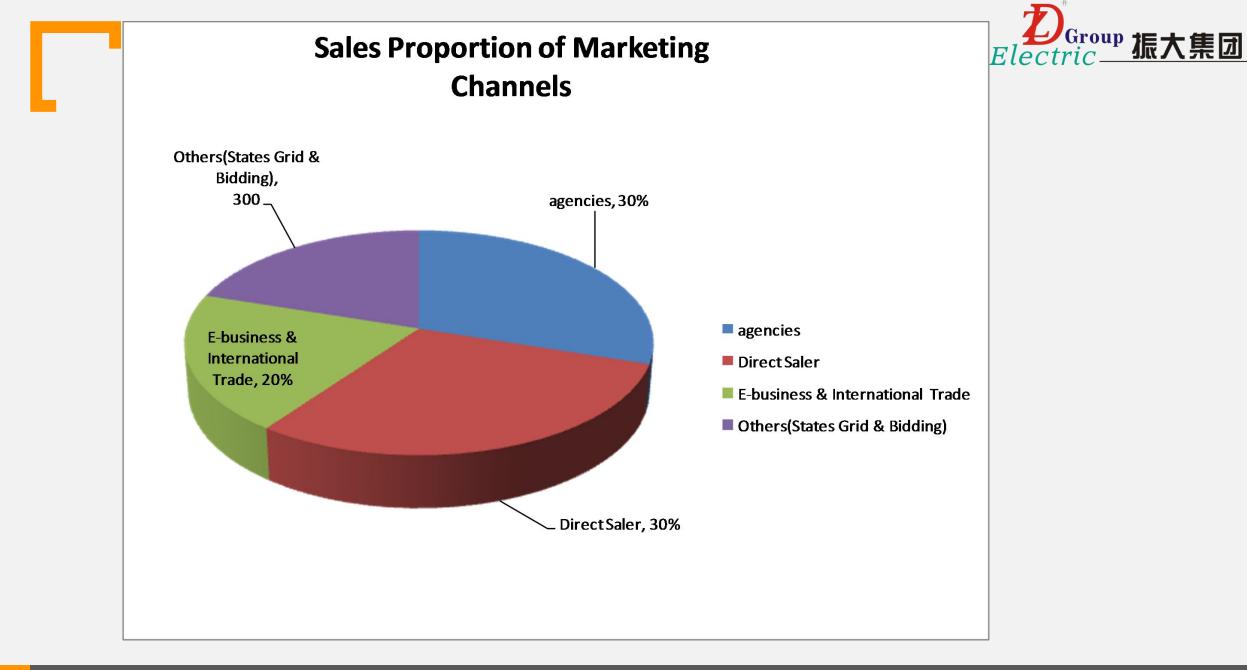

#### Sales Proportion of Marketing Channels

- Over 200 staffs
- Over 100 patents
- 10 research personnels
- Over 20 sales engineers
- Professional sales network
- (Domestic & International market)
- Over 20 agencies in domestic market