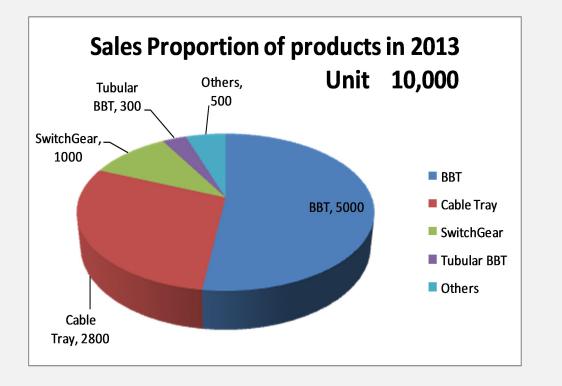

takes the lead to pass the authentication of ISO9001-2008 and CCC National Compulsory authentication and makes a number of product patents in particular energy conservation cable tray (Patent Number: ZL 201320229818.1) and structure patented cable tray(Patent No.: ZL200930228941.0).





#### **Market Share Raises Steadily in Recent Years**



#### **Market Share Raises Steadily in Recent Years**

- Net sales amount reach 100 million in 2013
- Own over 200 staffs
- Over 20 agencies in domestic market
- Over 100 patents and certifications

Firstly get the ISO9001-2008 and CCC certification among the counterparts and achieve variety patents of invention. Our company has built a long term partnership with well-known electric automation enterprises as Siemens, Schneider, ABB, TCL etc.











#### Sales Proportion of products in 2013







#### Dozens of products in three kinds providing customized solutions for all sorts of electric installation

#### **Cable Tray**

Trough type, Perforated type Ladder type, Wire mesh type Steel/Aluminum/FRP/Fireproofing Type

#### **Bus Duct System**

Tubular Busbar & Enclosed Busbar XLV Compact Energy Conservation BBT XLM Energy Conservation BBT ZDMC(CMC KFM)High Strength Enclosed BBT ZDFS Cast Resin Enclosed BBT CCX-II Compact BBT **Fireproofing BBT** Air-insulated BBT Lighting BBT Switchgear Cabinet 3.6KV-12KV KYN28-12(Z)(GZS1)KYN28 -40.5 XGN2-12 Metal Enclosure Switch Cabinet

MNS、GCS、GCK、GGD Low-voltage Switch cabinet





## Solution provider for electric integrated system around you



#### HK

Hongkong Zhenda Group International