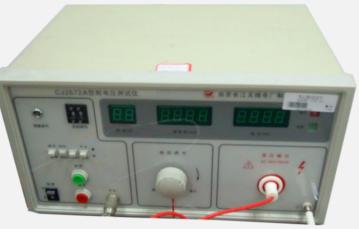

### Earth Resistance Tester

**Dielectric Strength Tester** 

Lighting BBT CD-K KB/KDP25-40A

**XLV BBT** 

High-grade Current BBT 250-6300A

Casting Resin BBT IP68

**HV Common Enclosure BBT** 

**Compound Insulation Shielding Tubular BBT** 