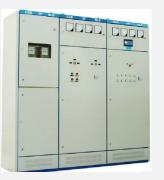

MNS、GCS、GCK、GGD Low-voltage Switch cabinet

KYN28 Built-in Type 3~12KV

MNS Drawer Type 1600A- 2500A

GCK Drawer Type 1600A- 2500A

JXF Non-standard Cabinet 63A-100A

GCS Drawer Type 1600A- 2500A

PZ30 Terminal Distribution Box 6A-63A

GGD Fixed Type XL-21 630A-1600A