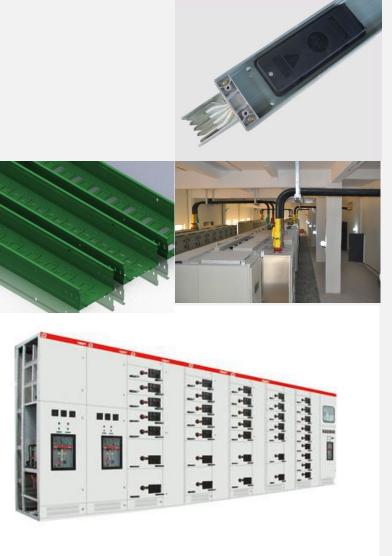

#### Dozens of products in three kinds providing customized solutions for all sorts of electric installation

#### **Cable Tray**

Trough type, Perforated type Ladder type, Wire mesh type Steel/Aluminum/FRP/Fireproofing Type

#### **Bus Duct System**

Tubular Busbar & Enclosed Busbar XLV Compact Energy Conservation BBT XLM Energy Conservation BBT ZDMC(CMC KFM)High Strength Enclosed BBT ZDFS Cast Resin Enclosed BBT CCX-II Compact BBT **Fireproofing BBT** Air-insulated BBT Lighting BBT Switchgear Cabinet 3.6KV-12KV KYN28-12(Z)(GZS1)KYN28 -40.5 XGN2-12 Metal Enclosure Switch Cabinet

MNS、GCS、GCK、GGD Low-voltage Switch cabinet