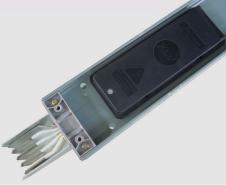

#### **Bus Duct System**

Tubular Busbar & Enclosed Busbar XLV Compact Energy Conservation BBT XLM Energy Conservation BBT ZDMC(CMC KFM)High Strength Enclosed BBT ZDFS Cast Resin Enclosed BBT CCX-II Compact BBT **Fireproofing BBT** Air-insulated BBT Lighting BBT Switchgear Cabinet 3.6KV-12KV KYN28-12(Z)(GZS1)KYN28 -40.5 XGN2-12 Metal Enclosure Switch Cabinet