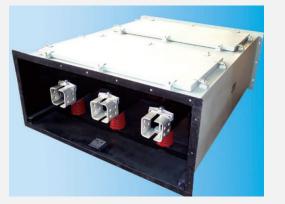

MNS、GCS、GCK、GGD Low-voltage Switch cabinet

KYN28 Built-in Type 3~12KV

MNS Drawer Type 1600A- 2500A

GCK Drawer Type 1600A- 2500A

JXF Non-standard Cabinet 63A-100A

GCS Drawer Type 1600A- 2500A

PZ30 Terminal Distribution Box 6A-63A

GGD Fixed Type XL-21 630A-1600A