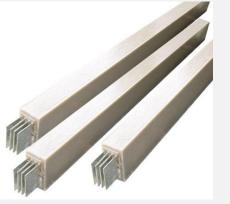

#### **Cable Tray**

Trough type, Perforated type Ladder type, Wire mesh type Steel/Aluminum/FRP/Fireproofing Type