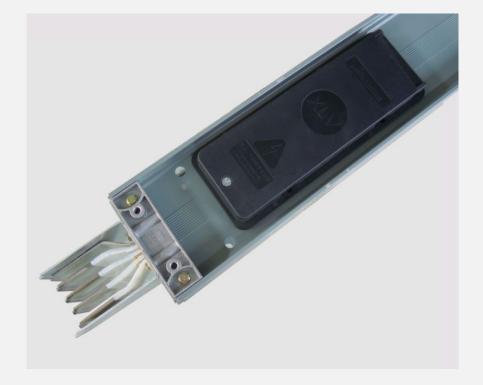

## **Production Technology**

Riveting schematic Riveting side panel of bus bar and joint together which upgrading the IP grade and processing efficiency.