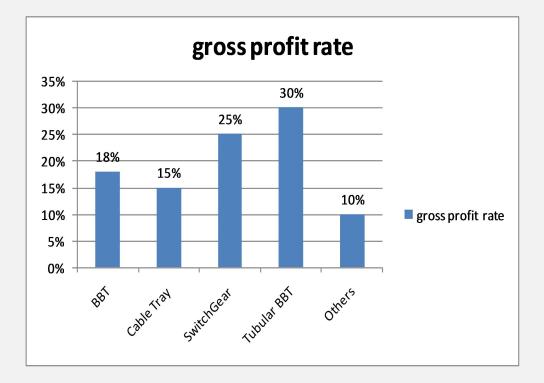

#### **Market Share Raises Steadily in Recent Years**

- Net sales amount reach 100 million in 2013
- Own over 200 staffs
- Over 20 agencies in domestic market
- Over 100 patents and certifications

Firstly get the ISO9001-2008 and CCC certification among the counterparts and achieve variety patents of invention. Our company has built a long term partnership with well-known electric automation enterprises as Siemens, Schneider, ABB, TCL etc.