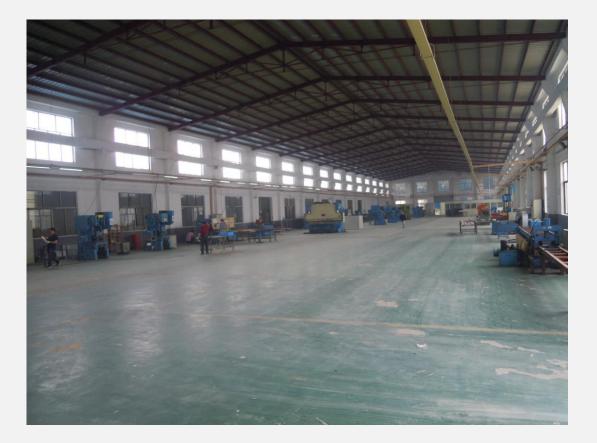

## **Conducting Electricity Carring Hope**

Established in the middle of 90's, Shanghai Zhenda Group mainly manufactures cable tray, LV & HV bus duct system and LV & HV switchgear cabinet.

Production base locates in the Auspicious Taizhou, covers an area of 65,000<sup>m<sup>2</sup></sup> with the building area of 35,000<sup>m<sup>2</sup></sup>. The company owns 3 sets of international advanced flexible production lines and over 20 sets of large equipment including new type forming machines, welding machines, punching machines and CNC punching machines. The Zhenda Group employs over 200 staff and workers, including over 60 production technique engineers, 20 products R&D engineers and 40 sales engineers. The marketing center lies in Shanghai, the metropolis, and there are over 30 agencies in all major cities of China. With the great support of our partners, the company's scale of production, manufacturing capacity and R&D capability makes the group become competitive in domestic and international market and also being one of the most reputable manufacturers of electric distribution and transmission equipments. The company's products are widely used in electric power, petroleum, chemical industry, metallurgy, coal mine, new energy industry, etc.