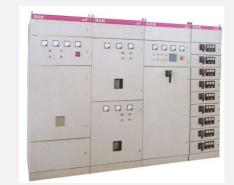

MNS、GCS、GCK、GGD Low-voltage Switch cabinet

KYN28 Built-in Type 3~12KV

MNS Drawer Type 1600A- 2500A

GCK Drawer Type 1600A- 2500A

JXF Non-standard Cabinet 63A-100A

GCS Drawer Type 1600A- 2500A

PZ30 Terminal Distribution Box 6A-63A

GGD Fixed Type XL-21 630A-1600A