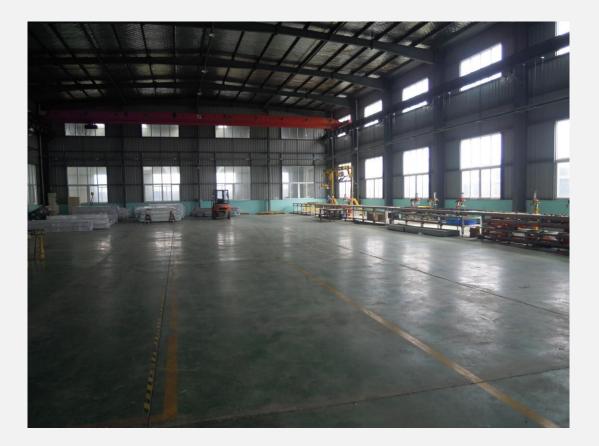

## **Conducting Electricity Carring Hope**

Established in the middle of 90's, Shanghai Zhenda Group mainly manufactures cable tray, LV & HV bus duct system and LV & HV switchgear cabinet.

Production base locates in the Auspicious Taizhou, covers an area of 65,000<sup>m<sup>2</sup></sup> with the building area of 35,000<sup>m<sup>2</sup></sup>. The company owns 3 sets of international advanced flexible production lines and over 20 sets of large equipment including new type forming machines, welding machines, punching machines and CNC punching machines. The Zhenda Group employs over 200 staff and workers, including over 60 production technique engineers, 20 products R&D engineers and 40 sales engineers. The marketing center lies in Shanghai, the metropolis, and there are over 30 agencies in all major cities of China. With the great support of our partners, the company's scale of production, manufacturing capacity and R&D capability makes the group become competitive in domestic and international market and also being one of the most reputable manufacturers of electric distribution and transmission equipments. The company's products are widely used in electric power, petroleum, chemical industry, metallurgy, coal mine, new energy industry, etc.