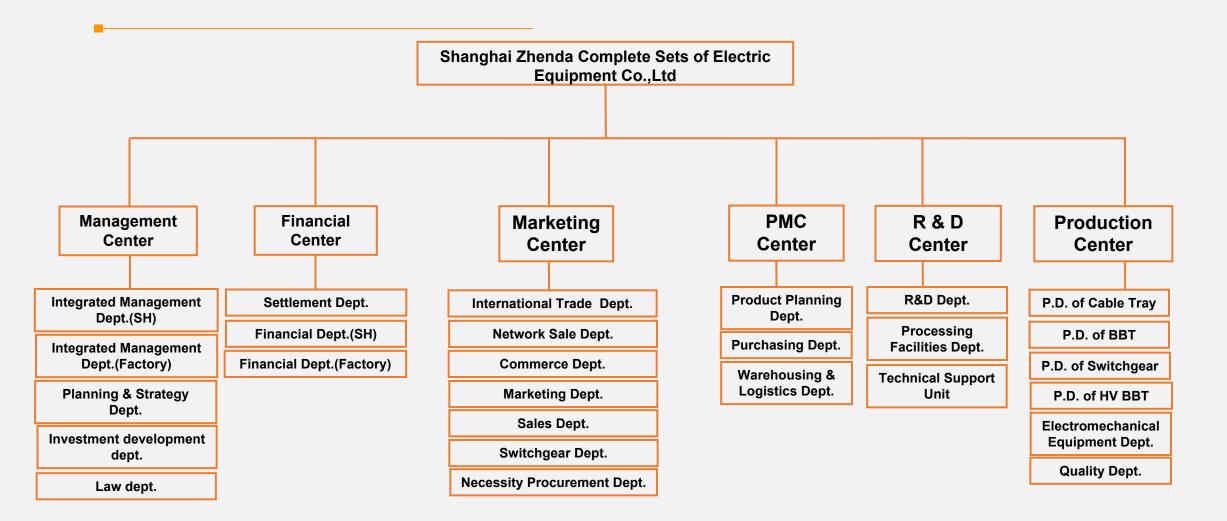

# ZHENDA GROUP

Hongkong Zhenda Group International Holdings CO.,Ltd Shanghai Zhenda Complete Sets of Electric Equipment CO.,Ltd

## **Conducting Electricity Carring Hope**

Established in the middle of 90's, Shanghai Zhenda Group mainly manufactures cable tray, LV & HV bus duct system and LV & HV switchgear cabinet.

Production base locates in the Auspicious Taizhou, covers an area of 65,000<sup>m<sup>2</sup></sup> with the building area of 35,000<sup>m<sup>2</sup></sup>. The company owns 3 sets of international advanced flexible production lines and over 20 sets of large equipment including new type forming machines, welding machines, punching machines and CNC punching machines. The Zhenda Group employs over 200 staff and workers, including over 60 production technique engineers, 20 products R&D engineers and 40 sales engineers. The marketing center lies in Shanghai, the metropolis, and there are over 30 agencies in all major cities of China. With the great support of our partners, the company's scale of production, manufacturing capacity and R&D capability makes the group become competitive in domestic and international market and also being one of the most reputable manufacturers of electric distribution and transmission equipments. The company's products are widely used in electric power, petroleum, chemical industry, metallurgy, coal mine, new energy industry, etc.