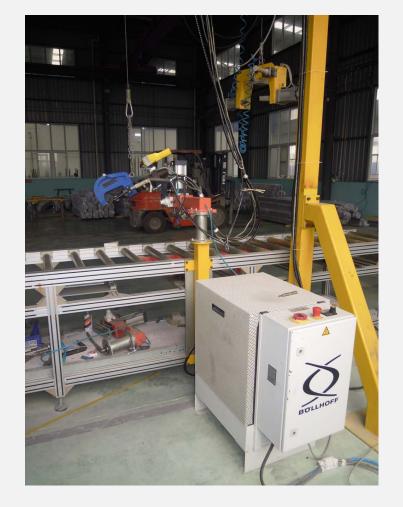

#### Bollhoff Self-riveting machine

★Package for sample: Using Special Sample Box

★Package for finished products: Adopting automatic packaging line. Packaging are of good quality and high efficiency. For export products, using wooden box as overall protective packaging additionally.