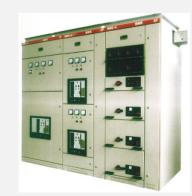

MNS、GCS、GCK、GGD Low-voltage Switch cabinet

KYN28 Built-in Type 3~12KV

MNS Drawer Type 1600A- 2500A

GCK Drawer Type 1600A- 2500A

JXF Non-standard Cabinet 63A-100A

GCS Drawer Type 1600A- 2500A

PZ30 Terminal Distribution Box 6A-63A

GGD Fixed Type XL-21 630A-1600A